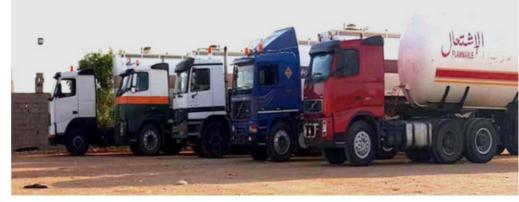

## **Oil Transportation fleet:**

The Experts Group has an integrated fleet to transport oil derivatives and distribute them to various governorates in Yemen through a wide network of private transportation means.

## The Experts Group for <u>TRANSPORTATION & FLEET SERVICES</u>

The Experts Group has an integrated fleet to transport oil derivatives and distribute them to various governorates in Yemen through a wide network of private transportation means. The transportation and distribution of fuel is a procedure with particular risks at every stage, which requires attention and observance of health and safety rules, by all those involved. From the loading of the fuel, the transportation to the storage points, and the distribution to storage facilities, industries, petrol stations, or private consumers, due vigilance is required.