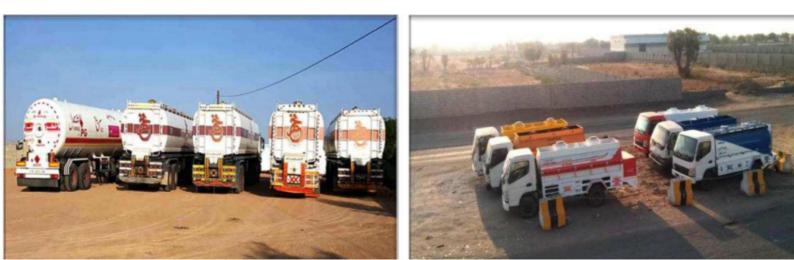

## **Oil Transportation fleet:**

The Experts Group has an integrated fleet to transport oil derivatives and distribute them to various governorates in Yemen through a wide network of private transportation means.

Due to our knowledge of the regular need of the local and international oil companies to transport their equipment, materials, etc... between different locations within the oil blocks, we organized a fleet of trailers and trucks

and other types of light and heavy transporting means to satisfy your needs with competitive prices,

Our company has been able to incorporate in the workforce the best drivers who have full experience in safe driving and have previously worked for oil companies in the Republic of Yemen, so they are able to comply fully with all driving and traffic regulations as well as guidance and directives of security checkpoints. These services are offered with or without a driver.