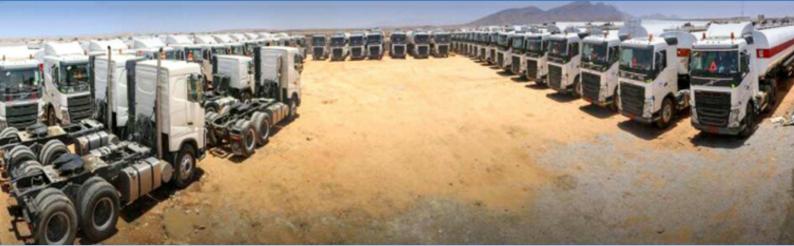

## **Oil Transportation fleet:**

The Experts Group has an integrated fleet to transport oil derivatives and distribute them to various governorates in Yemen through a wide network of private transportation means.

Due to our knowledge of the regular need of the local and international oil companies to transport their equipment, materials, etc... between different locations within the oil blocks, we organized a fleet of trailers and trucks

and other types of light and heavy transporting means to satisfy your needs with competitive prices,

Our company has been able to incorporate in the workforce the best drivers who have full experience in safe driving and have previously worked for oil companies in the Republic of Yemen, so they are able to comply fully with all driving and traffic regulations as well as guidance and directives of security checkpoints. These services are offered with or without a driver.