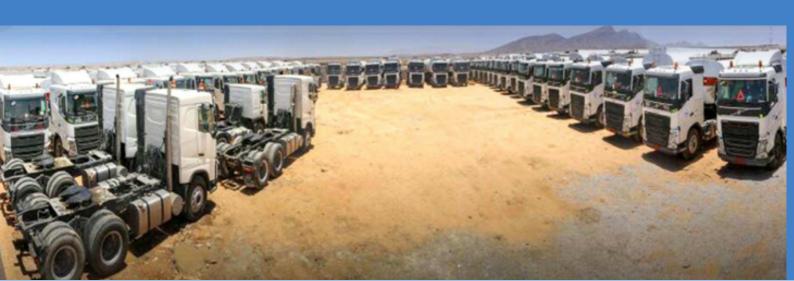

## **Oil Transportation fleet:**

The Experts Group has an integrated fleet to transport oil derivatives and distribute them to various governorates in Yemen through a wide network of private transportation means.

Due to our knowledge of the regular need of the local and international oil companies to transport their equipment, materials, etc... between different locations within the oil blocks, we organized a fleet of trailers and trucks

and other types of light and heavy transporting means to satisfy your needs with competitive prices,

Our company has been able to incorporate in the workforce the best drivers who have full experience in safe driving and have previously worked for oil companies in the Republic of Yemen, so they are able to comply fully with all driving and traffic regulations as well as guidance and directives of security checkpoints. These services are offered with or without a driver.