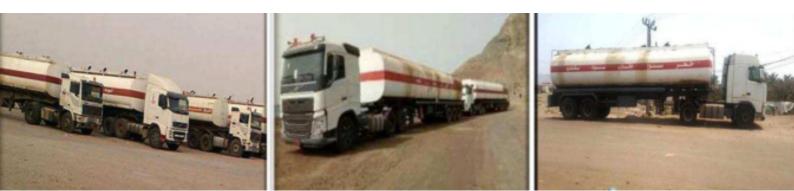

## **Oil Transportation fleet:**

The Experts Group has an integrated fleet to transport oil derivatives and distribute them to various governorates in Yemen through a wide network of private transportation means.

## FUEL STORAGE TANK & (LPG) storage tanks

We provide tank storage facilities worldwide; such as tank terminals to assist you in creating better business opportunities

Oil Services Section (Services for Oil and Gas fields) The Experts Group offers a complete line of fuels. We supply premium quality products throughout Yemen, including, Gasoil, petrol (grade A-80 to A-98), aviation/jet fuel, LPG, lubricants, bitumen, and asphalt.